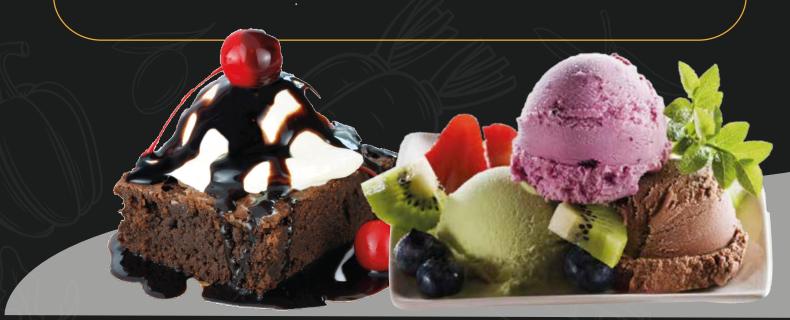

## **DESSERT**

|  | CHOCOLATE WALNUT BROWNIE WITH ICE-CREAM | 20 AED |
|--|-----------------------------------------|--------|
|  | STRAWBERRY BROWNIE WITH ICE-CREAM       | 20 AED |
|  | GAJAR KA HALWA                          | 15 AED |
|  | GAJAR KA HALWA WITH ICE-CREAM           | 20 AED |
|  | GULAB JAMUN (2PC)                       | 12 AED |
|  | GULAB JAMUN (2Pc) WITH ICE-CREAM        | 20 AED |
|  | SHAHI TUKDA                             | 15 AED |
|  | FRUIT ICE-CREAM                         | 20 AED |
|  | CHOCOLATE ICE-CREAM (2 SCOOP)           | 10 AED |
|  | VANILLA ICE-CREAM (2 SCOOP)             | 10 AED |
|  | BUTTERSCOTCH ICE-CREAM (2 SCOOP)        | 10 AED |
|  | STRAWBERRY ICE-CREAM (2 SCOOP)          | 10 AED |