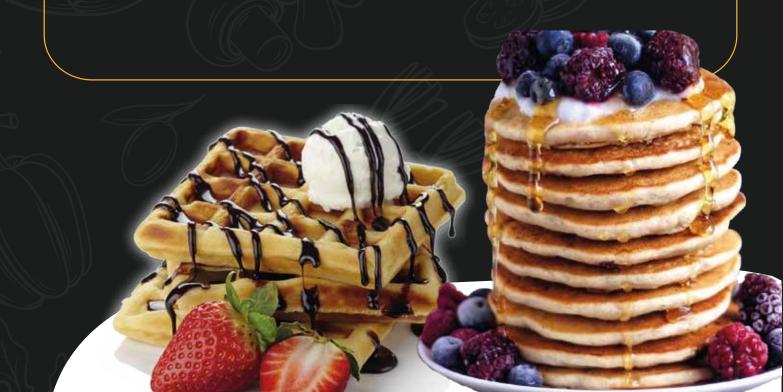

# WAFFLE / PAN CAKE

| RICHIE RICH WAFFLE                                                                                   |        |
|------------------------------------------------------------------------------------------------------|--------|
| (Waffle with nutella chocolate and vanilla ice-cream)                                                | 25 AED |
| DELOUND WASELE                                                                                       |        |
| BELGIAN WAFFLE (Waffle top with dark chocolate and vanilla ice-cream)                                | 22 AED |
|                                                                                                      |        |
| STRAWBERRY HOP WAFFLE                                                                                |        |
| (Waffle with strawberry crush, banana slice & ice-cream)                                             | 22 AED |
| DDOWNIE WATELE                                                                                       |        |
| BROWNIE WAFFLE (Waffle top with dark chocolate, choco chips brownie and ice-cream)                   | 25 AED |
|                                                                                                      | 533    |
| CLASSIC PAN CAKE                                                                                     |        |
| (Pan cake with whipped cream maple syrup and vanilla ice-cream)                                      | 22 AED |
| OLICOOL ATE DANIANIA DANI CALCE                                                                      |        |
| CHOCOLATE BANANA PAN CAKE (Pan cake with chocolate banana slice whipped cream and vanilla ice-cream) | 25 AED |
|                                                                                                      |        |
| BERRY-BERRY PAN CAKE                                                                                 |        |
| (Pan cake with mix berries whipped cream and vanilla ice cream)                                      | 25 AED |